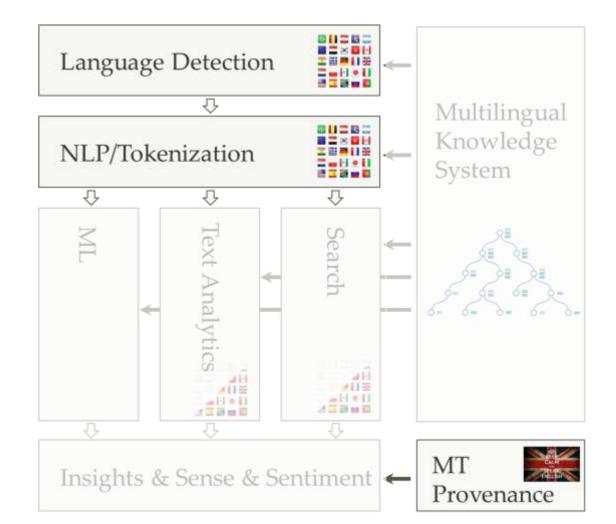

## Big = Unstructured = Text = Multilingual

Lorem ipsum dolor sit amet, consectetuer adipiscing elit. Aenean commodo ligula eget dolor. Aenean massa. Cum sociis natoque penatibus et magnis dis parturient montes, nascetur ridiculus mus. Donec quam felis, ultricies nec, pellentesque eu, pretium quis, sem. Nulla consequat massa quis enim. Donec pede justo, fringilla vel, aliquet nec, uulputate eget, arcu. In enim justo, rhoncus ut, imperdiet a, venenatis vitae, justo. Nullam dictum felis eu pede mollis pretium

#### Is Machine Translation the Answer?

Lorem ipsum dolor sit amet, consectetuer adipiscing elit. Aenean commodo ligula eget dolor. Aenean massa. Cum sociis natoque penatibus et magnis dis parturient montes, nascetur ridiculus mus. Donec quam felis, ultricies nec, pellentesque eu, pretium quis, sem. Nulla consequat massa quis enim. Donec pede justo, fringilla uel, aliquet nec, uulputate eget, arcu. In enim justo, rhoncus ut, imperdiet a, uenenatis uitae, justo. Nullam dictum felis eu pede mollis pretium

Machine Translation

Text Analytics

Attention: MT quality depends on available resources in language and domain. Inaccuracies multiply in the process.

0.8 MT x 0.8 Sentiment Analysis = 0.64 hit rate!

## **Processing Multilingual Data**

Lorem ipsum dolor sit amet, consectetuer adipiscing elit. Aenean commodo ligula eget dolor. Aenean massa. Cum sociis natoque penatibus et magnis dis parturient montes, nascetur ridiculus mus. Donec quam felis, ultricies nec, pellentesque eu, pretium quis, sem Nulla consequat massa quis enim. Donec pede justo, fringilla vel, aliquet nec, sulputate eget, arcs. In enim justo, rhoncus ut, imperdiet a, venenatis vitae, justo. Nullam dictum felis ev pede mollis pretium