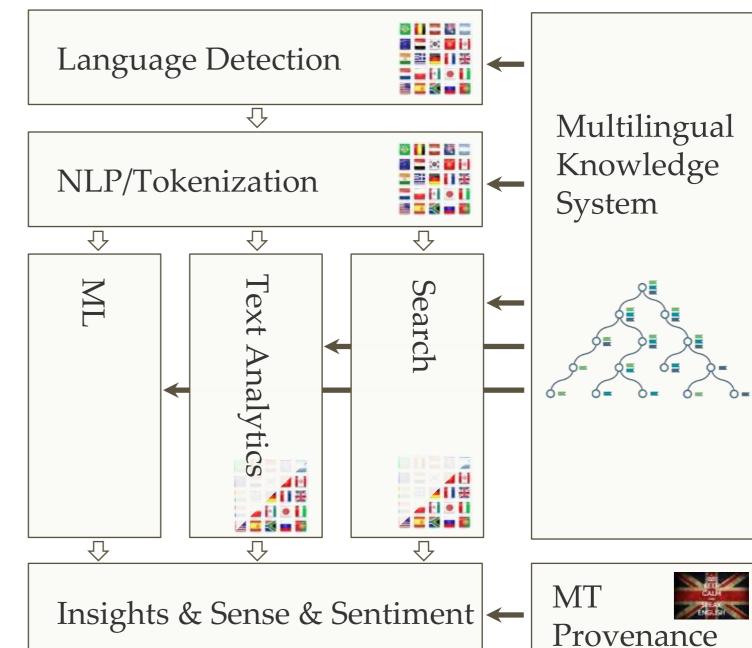

perdiet a, uenenatis uitae, justo. Nullam dictum felis eu pede mollis pretium



Machine Translation





Text Analytics



Attention: MT quality depends on available resources in language and domain. Inaccuracies multiply in the process.

0.8 MT x 0.8 Sentiment Analysis = 0.64 hit rate!

## **Processing Multilingual Data**



Lorem ipsum dolor sit amet, consectetuer adipiscing elit. Aenean commodo ligula eget dolor. Aenean massa. Cum sociis natoque penatibus et magnis dis parturient montes, nascetur ridiculus mus. Donec quam felis, ultricies nec, pellentesque eu, pretium quis, sem Nulla consequat massa quis enim. Donec pede justo, fringilla vel, aliquet nec, sulputate eget, arcs. In enim justo, rhoncus ut, imperdiet a, venenatis vitae, justo. Nullam dictum felis ev pede mollis pretium





## I) European Language Cloud



For companies who process text the European Language Cloud is a web-based set of APIs that provides the basic functionality to build and market products for all languages of the DSM and Europe's main trading partners.

Unlike previous incomplete attempts to solve multilingualism **ELC** provides easy-to-use API calls in a reliable base quality under the same favorable terms.



## II) Interoperability Information Infrastructure



A system which translates concepts or terms between different domains, communities or levels of abstraction.

#### ISA's EU Interop Framework (EIF)

- The precise meaning of exchanged information is understood by **all** stakeholders...
- ...and preserved throughout exchanges.
- At back-office level, the underlying information a