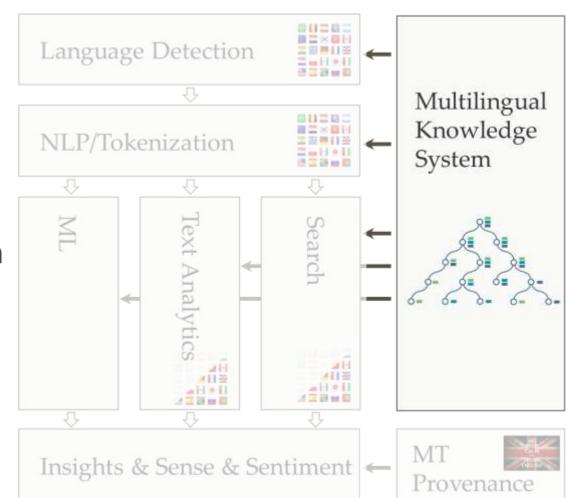

## I) European Language Cloud

For companies who process text the European Language Cloud is a web-based set of APIs that provides the basic functionality to build and market products for all languages of the DSM and Europe's main trading partners.

Unlike previous incomplete attempts to solve multilingualism **ELC** provides easy-to-use API calls in a reliable base quality under the same favorable terms.

## II) Interoperability Information Infrastructure

A system which translates concepts or terms between different domains, communities or levels of abstraction.

#### ISA's EU Interop Framework (EIF)

- The precise meaning of exchanged information is understood by **all** stakeholders...
- ...and preserved throughout exchanges.
- At back-office level, the underlying information architectures should be linguistically neutral so that multilingualism is not a blocking issue.

#### eSENS SAT Semantics

- Domain Knowledge Mapping
- Semantic Mapping Services
- Terminology Services